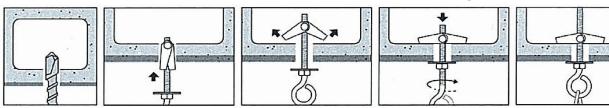

BASE MATERIAL – PRO-PAK Spring Toggle can be applied to the following base materials

🌺 Clay Brick 🌞 Hollow Light Aggregate Block 🌞 Dense Aggregate Block 🌞 Plasterboard

INSTALLATION GUIDE - Drill the correct hole size into the base material. Insert fixing and wind until secure