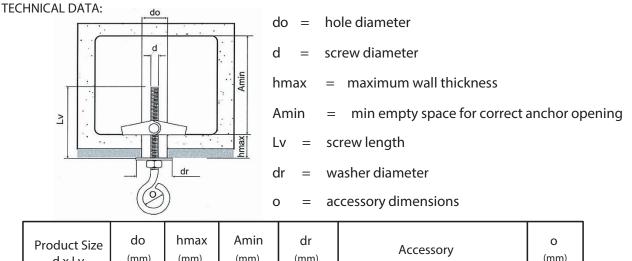

| Product Size<br>d x Lv | do<br>(mm) | hmax<br>(mm) | Amin<br>(mm)                                                 | dr<br>(mm)                     | Accessory                | O<br>(mm) |
|------------------------|------------|--------------|--------------------------------------------------------------|--------------------------------|--------------------------|-----------|
| M4 x 75                | 11         | 45           | 452520Round Head Machine Screw153024Round Head Machine Screw |                                | -                        |           |
| M5 x 50                | 14         | 15           |                                                              |                                | Round Head Machine Screw | -         |
| M5 x 80                | 14         | 45           | 30                                                           | 30 24 Round Head Machine Screw |                          | -         |
| M4 x 70                | 11         | 40           | 25                                                           | 20                             | Cup Hook Screw           | 14        |
| M5 x 70                | 14         | 35           | 30 24 Cup Hook Screw                                         |                                | Cup Hook Screw           | 14        |